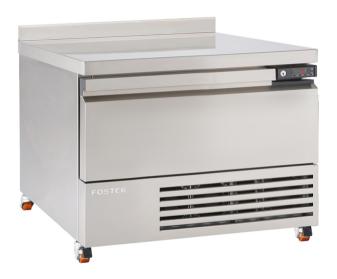

# Foster FlexDrawer Counter (variable temperature) with 1 Drawer and Splashback

### Features & Benefits

- Change drawer temperature from fridge to freezer at the touch of a button simple
- High quality 304 s/s finish throughout meaning quality is assured
- 1x GN 1/1 150mm deep pan capacity maximises available storage space
- Climate Class 5 (43°C ambient)
- User friendly controls with LED Temp display
- · Lockable drawers for maximum security
- Automatic hot gas defrost

| External Finish                     |          | Internal Finish                                                                                                                    |          | Shelving                 |          |
|-------------------------------------|----------|------------------------------------------------------------------------------------------------------------------------------------|----------|--------------------------|----------|
| 304 s/s ext                         | Standard | 304 s/s                                                                                                                            | Standard | Gastronorm Pans          | Option   |
| Doors                               |          | Refrigeration                                                                                                                      |          | Electrical, Service & Ed | codesign |
| Solid                               | Standard | R290 - Energy Efficient                                                                                                            | Standard | Data                     |          |
| Product Extras                      |          | Specification                                                                                                                      |          | 230/50/1                 | Standard |
|                                     |          | •                                                                                                                                  |          | Fuse Required            | 13       |
| Helicoil Mains Lead                 | Option   | Dimensions (Width)                                                                                                                 | 775      | Global Warming Potential | 3        |
| Extended worktop                    | Option   | Dimensions (Height)                                                                                                                | 600      | Energy Efficiency Index  | 38.69    |
| Roller Set (reduces height by 25mm) | Option   | Dimensions (Depth)                                                                                                                 | 700      | Refrigerant Charge       | 0.065    |
| Cekon Lead                          | Option   | Add 20mm to depth if product is to  Depth be wall-sited stopper required for air  Note circulation - detachable if not wall- sited |          |                          |          |
| Pan spacer support                  | Option   |                                                                                                                                    |          |                          |          |
|                                     |          | Noise Dba @ 1M                                                                                                                     | TBC      |                          |          |