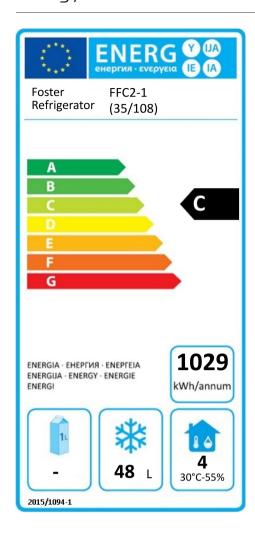

| External Finish                     |          | Internal Finish                                                                                                                    |          | Shelving                 |          |
|-------------------------------------|----------|------------------------------------------------------------------------------------------------------------------------------------|----------|--------------------------|----------|
| 304 s/s ext                         | Standard | 304 s/s                                                                                                                            | Standard | Gastronorm Pans          | Option   |
| Doors                               |          | Refrigeration                                                                                                                      |          | Electrical, Service & Ed | codesign |
| Solid                               | Standard | R290 - Energy Efficient                                                                                                            | Standard | Data                     |          |
| Product Extras                      |          | Specification                                                                                                                      |          | 230/50/1                 | Standard |
|                                     |          | •                                                                                                                                  |          | Fuse Required            | 13       |
| Helicoil Mains Lead                 | Option   | Dimensions (Width)                                                                                                                 | 775      | Global Warming Potential | 3        |
| Extended worktop                    | Option   | Dimensions (Height)                                                                                                                | 600      | Energy Efficiency Index  | 38.69    |
| Roller Set (reduces height by 25mm) | Option   | Dimensions (Depth)                                                                                                                 | 700      | Refrigerant Charge       | 0.065    |
| Cekon Lead                          | Option   | Add 20mm to depth if product is to  Depth be wall-sited stopper required for air  Note circulation - detachable if not wall- sited |          |                          |          |
| Pan spacer support                  | Option   |                                                                                                                                    |          |                          |          |
|                                     |          | Noise Dba @ 1M                                                                                                                     | TBC      |                          |          |